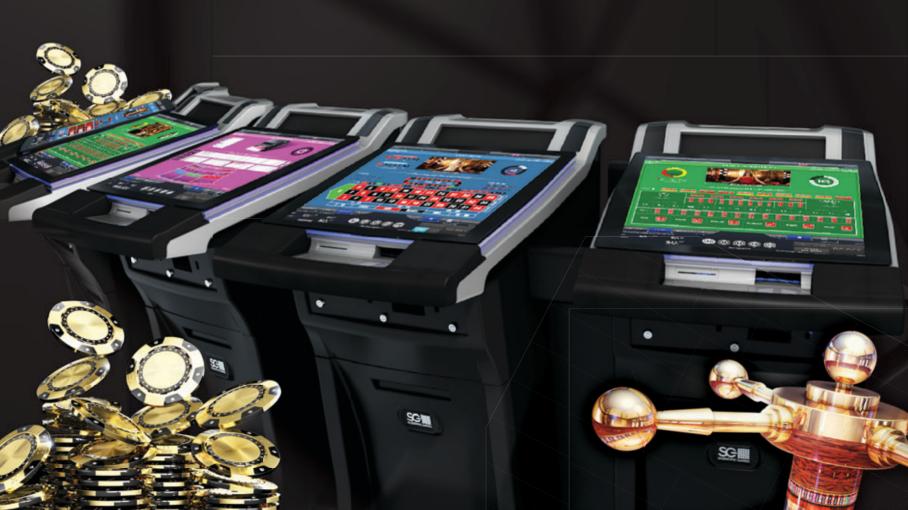

### THE TERMINAL

The *Quartz* terminal features a space-conserving footprint, is built for modular configurability and is compatible with SAS, TITO and all known player tracking systems.

### CUSTOMISATION

Play up to 8 games concurrently.

ROULETTE

SIC BO

BACCARAT

### MODULARITY

Allowing for highly configurable floor planning.