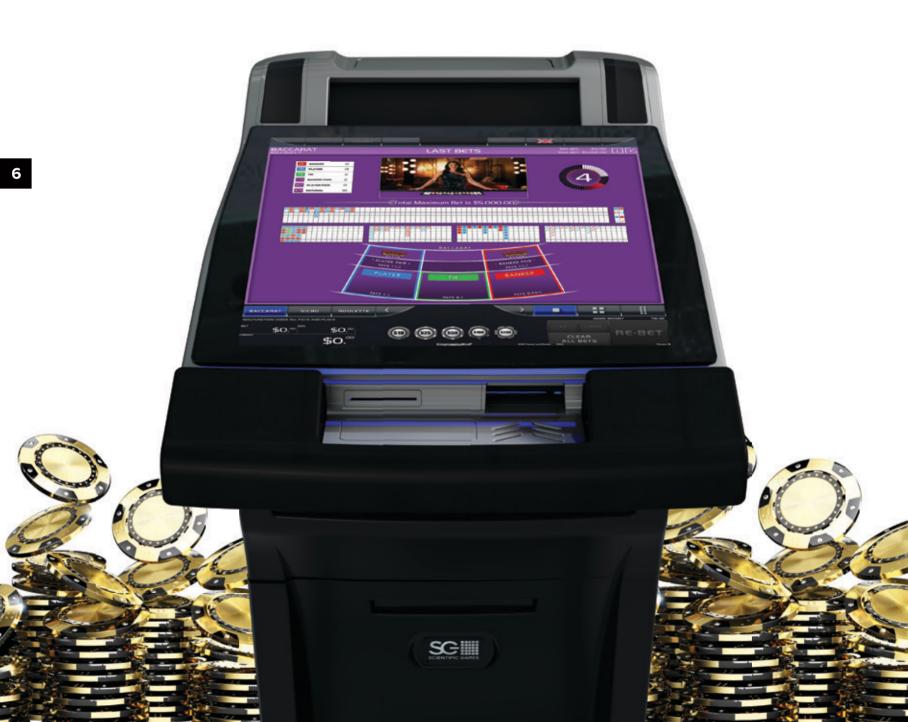

#### WHAT GAMES ARE AVAILABLE?

Quartz launches with three games - Baccarat, Roulette and Sic Bo - with more titles to be added soon.

BACCARAT

#### BIGGER 1920 X 1920 RESOLUTION 26.5" HD TOUCH SCREEN

New square display allows for a more immersive experience for players with extra space for game stats and features such as dealer display and racetrack mode.

### BIGGER 1920×1920 RESOLUTION 26.5" HD TOUCH SCREEN

New square display allows for a more immersive experience for players with extra space for game stats and features such as dealer display and racetrack mode.