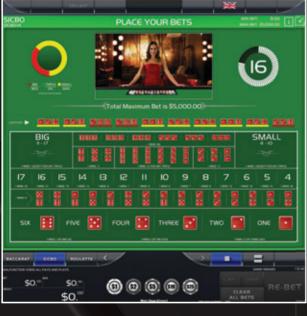

#### WHAT GAMES ARE AVAILABLE?

Quartz launches with three games - Baccarat, Roulette and Sic Bo - with more titles to be added soon.

BACCARAT