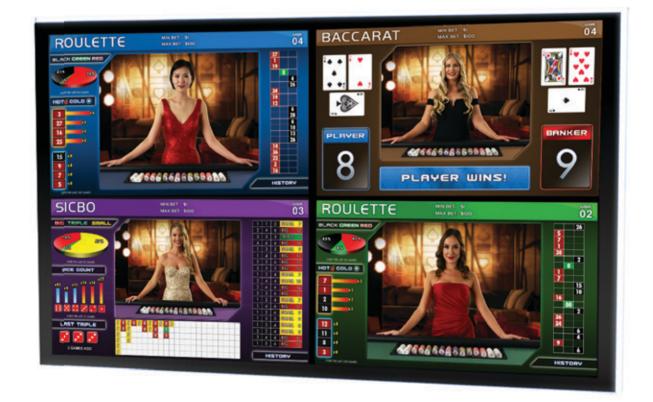

#### WHAT GAMES ARE AVAILABLE?

Quartz launches with three games - Baccarat, Roulette and Sic Bo - with more titles to be added soon.

BACCARAT

### CUSTOMISATION

Play up to 8 games concurrently.

ROULETTE

SIC BO

BACCARAT

### CONFIGURED FOR MULTIPLE GAMES

Configurational display

*Quartz* Auto features a fully automated roulette wheel and custom lighting options, along with highly configurable terminal layouts.