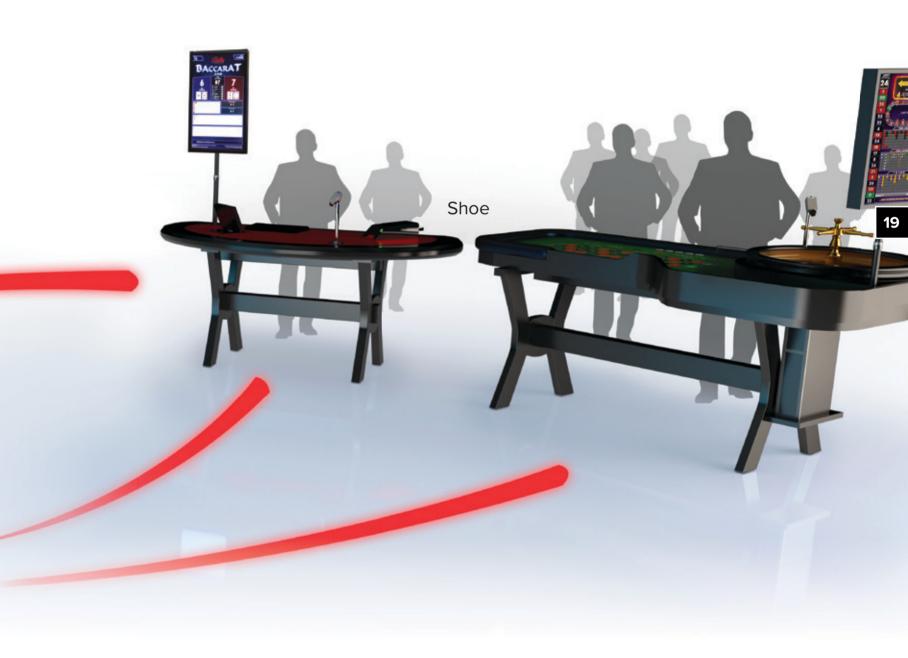

### HIGH QUALITY QUARTZ AUTO ROULETTE WHEEL

Attractive lighting cohesive with *QUARTZ* player terminals.

Offering multiple live, electronic and fully automated table games such as Baccarat, Roulette, Sic Bo and our Stadium Suite of games, including dealer podiums equipped with live game results.

*Quartz* Hybrid is suitable for stadium-style and smaller environment configurations.

**Coming soon to** *Quartz* **is our Stadium suite of products:** Casino War, Pontoon, Blackjack and Three Card Poker.

*Quartz* elements allow connection to live, electronic and fully automated games such as Roulette, Baccarat and Sic Bo, allowing you to capture overflow play during peak hours. Games are multi-configurable at the dealer podium.