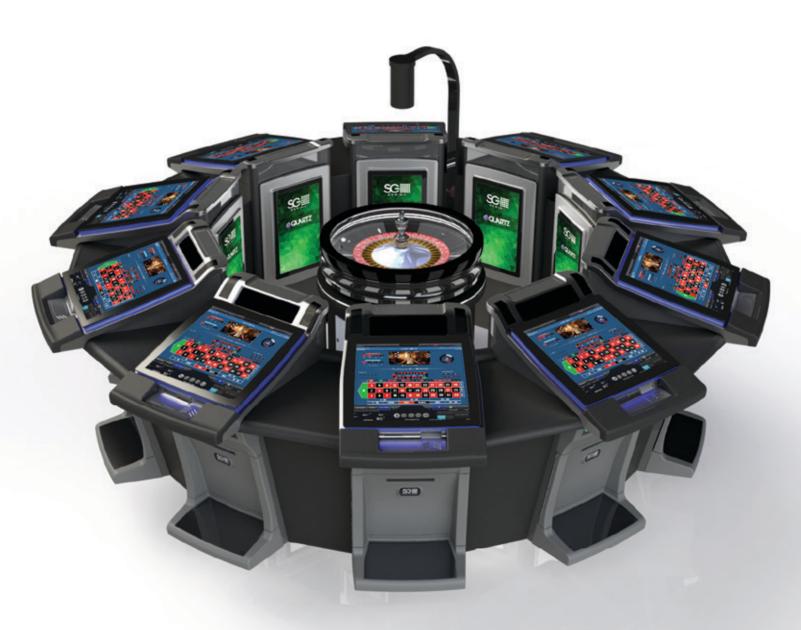

Your continued support and friendship is appreciated and respected.

ILA J

Ken Jolly Vice President & Managing Director - Asia

At *SG Gaming* our ETS line of products provides an endless variety of gaming options across your casino floor. Introducing our new ETS terminal; *Quartz*, running on *SG Gaming*'s exclusive OS *ArgOS*, across a fully electronic version, to multi terminal and multigame configurations that can be linked to virtual, hybrid & live games. Quartz has increased connectivity of up to 50 different games.

### THE TERMINAL

The *Quartz* terminal features a space-conserving footprint, is built for modular configurability and is compatible with SAS, TITO and all known player tracking systems.

### CUSTOMISATION

Play up to 8 games concurrently.

ROULETTE

SIC BO

BACCARAT

### MODULARITY

Allowing for highly configurable floor planning.

### CONFIGURED FOR MULTIPLE GAMES

Configurational display

*Quartz* Auto features a fully automated roulette wheel and custom lighting options, along with highly configurable terminal layouts.