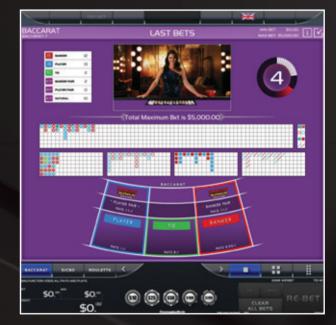

#### WHAT GAMES ARE AVAILABLE?

Quartz launches with three games - Baccarat, Roulette and Sic Bo - with more titles to be added soon.

BACCARAT