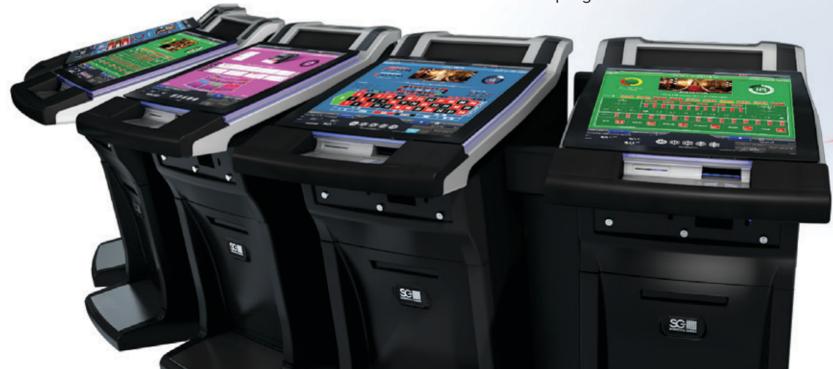

### CUSTOMISATION

Play up to 8 games concurrently.

ROULETTE

SIC BO

BACCARAT

#### WHAT GAMES ARE AVAILABLE?

Quartz launches with three games - Baccarat, Roulette and Sic Bo - with more titles to be added soon.

BACCARAT