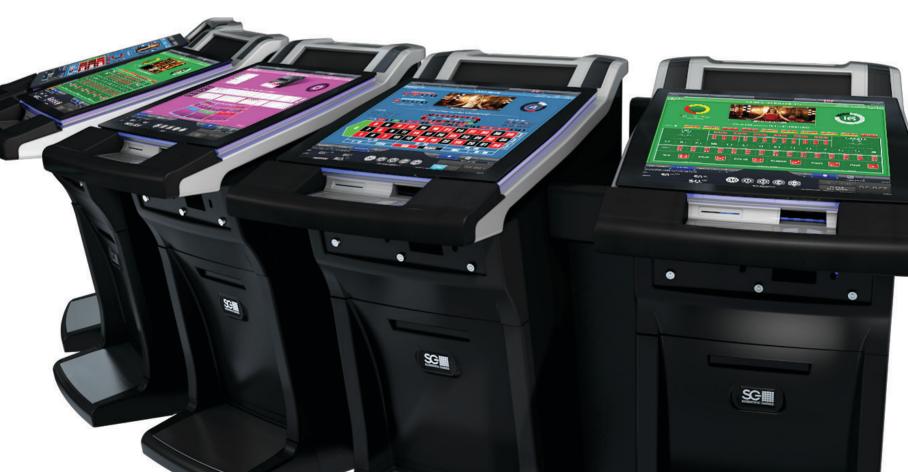

### CUSTOMISATION

Play up to 8 games concurrently.

ROULETTE

SIC BO

BACCARAT

### MODULARITY

Allowing for highly configurable floor planning.