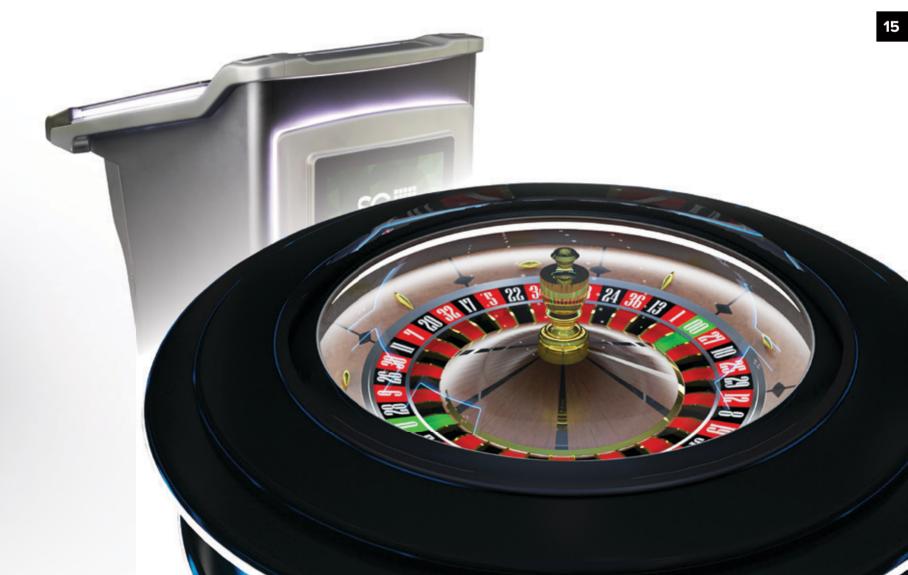

### CONFIGURED FOR MULTIPLE GAMES

Configurational display

*Quartz* Auto features a fully automated roulette wheel and custom lighting options, along with highly configurable terminal layouts.

### HIGH QUALITY QUARTZ AUTO ROULETTE WHEEL

Attractive lighting cohesive with *QUARTZ* player terminals.

Offering multiple live, electronic and fully automated table games such as Baccarat, Roulette, Sic Bo and our Stadium Suite of games, including dealer podiums equipped with live game results.

*Quartz* Hybrid is suitable for stadium-style and smaller environment configurations.

**Coming soon to** *Quartz* **is our Stadium suite of products:** Casino War, Pontoon, Blackjack and Three Card Poker.