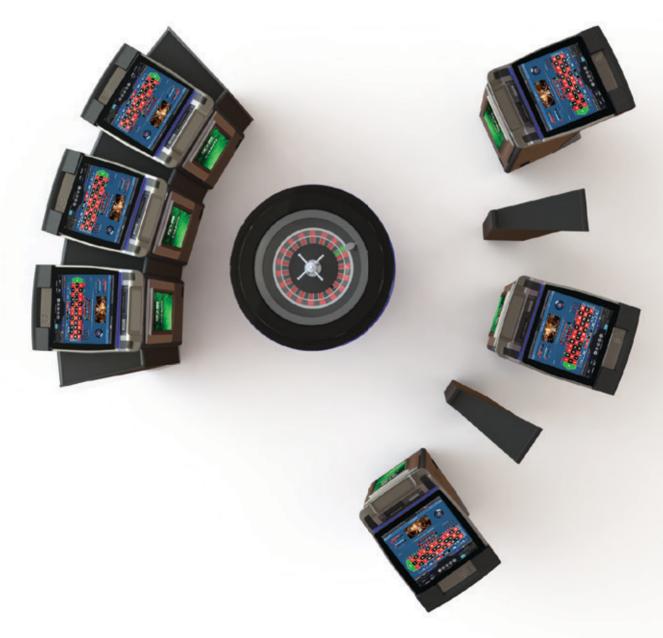

### CONFIGURED FOR MULTIPLE GAMES

Configurational display

*Quartz* Auto features a fully automated roulette wheel and custom lighting options, along with highly configurable terminal layouts.

### HIGH QUALITY QUARTZ AUTO ROULETTE WHEEL

Attractive lighting cohesive with *QUARTZ* player terminals.

Offering multiple live, electronic and fully automated table games such as Baccarat, Roulette, Sic Bo and our Stadium Suite of games, including dealer podiums equipped with live game results.