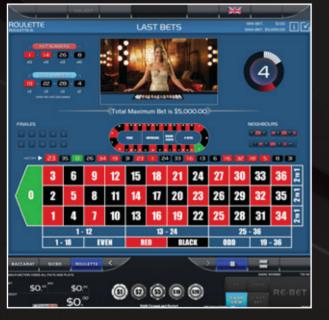

#### WHAT GAMES ARE AVAILABLE?

Quartz launches with three games - Baccarat, Roulette and Sic Bo - with more titles to be added soon.

BACCARAT

### PAY SYSTEM

Compatible with all major slot accounting and player tracking systems. Ticket In Ticket Out compatible.

LAST BETS

11-1

12

10

EVEN

1

13 16 19 22

0000000

14 17 20 23 26 29

BLACK

27

25

1114

30 33 36

28

32 35

Ξ

POWERED BY PATENT I/128 SOFTWARE ENABLED MULTIGAMING