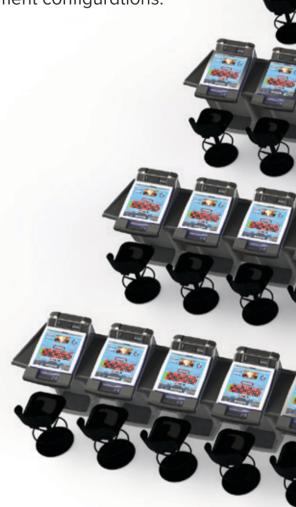

### THE TERMINAL

The *Quartz* terminal features a space-conserving footprint, is built for modular configurability and is compatible with SAS, TITO and all known player tracking systems.

### MODULARITY

Allowing for highly configurable floor planning.