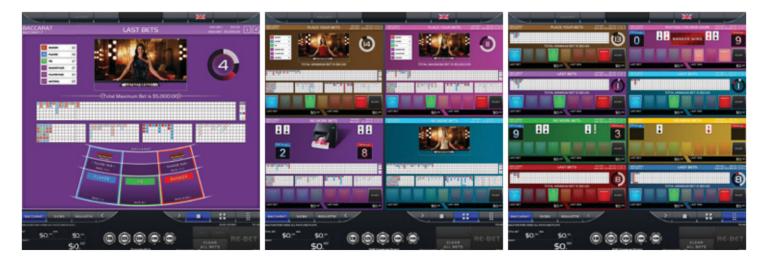

#### WHAT GAMES ARE AVAILABLE?

Quartz launches with three games - Baccarat, Roulette and Sic Bo - with more titles to be added soon.

BACCARAT

### CUSTOMISATION

Play up to 8 games concurrently.

ROULETTE

SIC BO

BACCARAT

### PAY SYSTEM

Compatible with all major slot accounting and player tracking systems. Ticket In Ticket Out compatible.

LAST BETS

11-1

12

10

EVEN

1