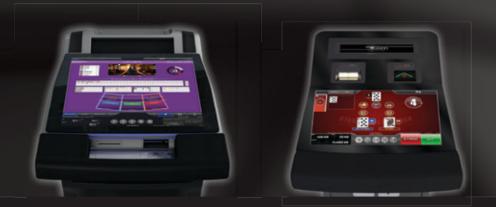

Your continued support and friendship is appreciated and respected.

ILA J

Ken Jolly Vice President & Managing Director - Asia

At *SG Gaming* our ETS line of products provides an endless variety of gaming options across your casino floor. Introducing our new ETS terminal; *Quartz*, running on *SG Gaming*'s exclusive OS *ArgOS*, across a fully electronic version, to multi terminal and multigame configurations that can be linked to virtual, hybrid & live games. Quartz has increased connectivity of up to 50 different games.

### THE TERMINAL

The *Quartz* terminal features a space-conserving footprint, is built for modular configurability and is compatible with SAS, TITO and all known player tracking systems.

### CUSTOMISATION

Play up to 8 games concurrently.

ROULETTE

SIC BO

BACCARAT

### PAY SYSTEM

Compatible with all major slot accounting and player tracking systems. Ticket In Ticket Out compatible.

LAST BETS

11-1

12

10

EVEN

1

### MODULARITY

Allowing for highly configurable floor planning.