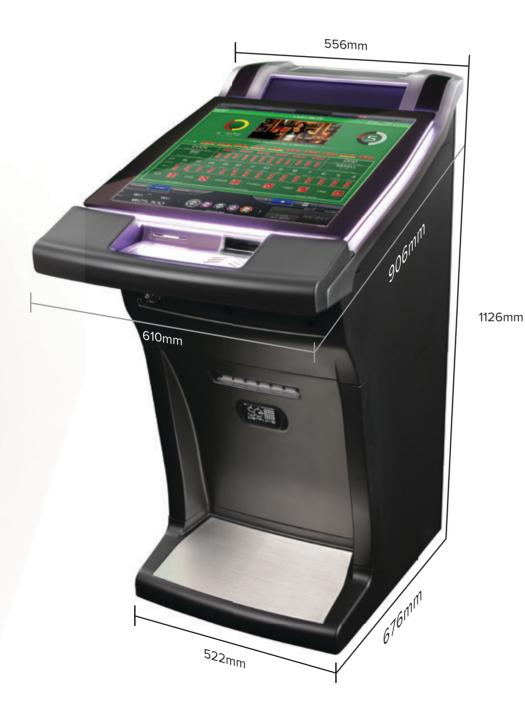

#### DIMENSIONS

- W 610mm (24")
- H1126mm (44.3")
- D 906mm (35.6")

The fully electronic *Quartz Virtual* offers csutomers the option of playing multiple games concurretly from the one terminal.