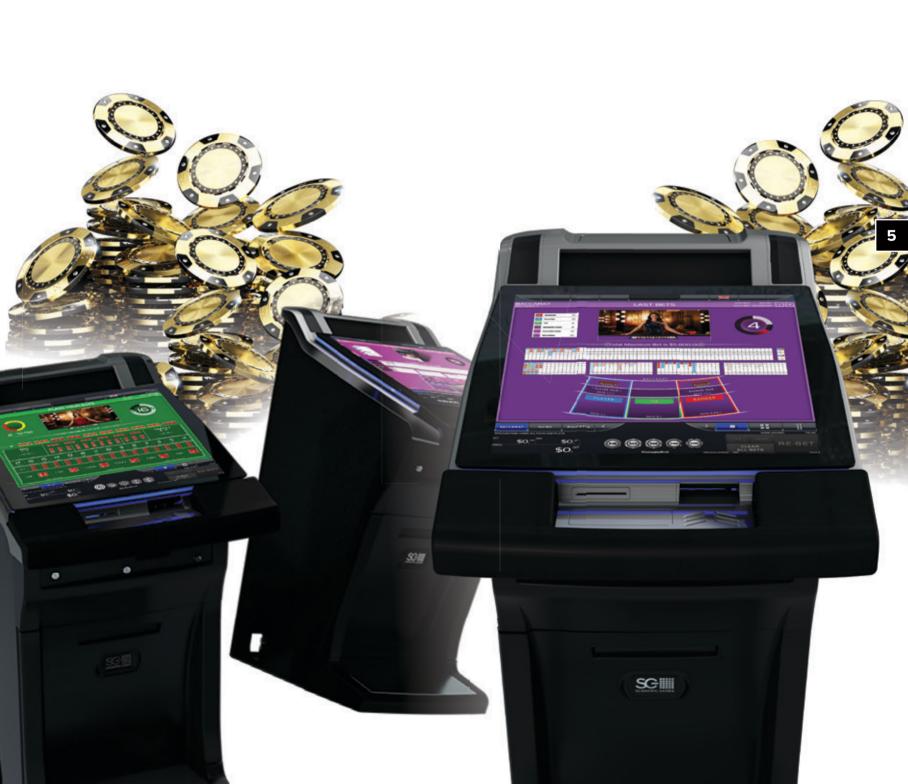

Your continued support and friendship is appreciated and respected.

ILA J

Ken Jolly Vice President & Managing Director - Asia

At *SG Gaming* our ETS line of products provides an endless variety of gaming options across your casino floor. Introducing our new ETS terminal; *Quartz*, running on *SG Gaming*'s exclusive OS *ArgOS*, across a fully electronic version, to multi terminal and multigame configurations that can be linked to virtual, hybrid & live games. Quartz has increased connectivity of up to 50 different games.

#### WHAT GAMES ARE AVAILABLE?

Quartz launches with three games - Baccarat, Roulette and Sic Bo - with more titles to be added soon.

BACCARAT

### THE TERMINAL

The *Quartz* terminal features a space-conserving footprint, is built for modular configurability and is compatible with SAS, TITO and all known player tracking systems.

### CUSTOMISATION

Play up to 8 games concurrently.

ROULETTE

SIC BO

BACCARAT